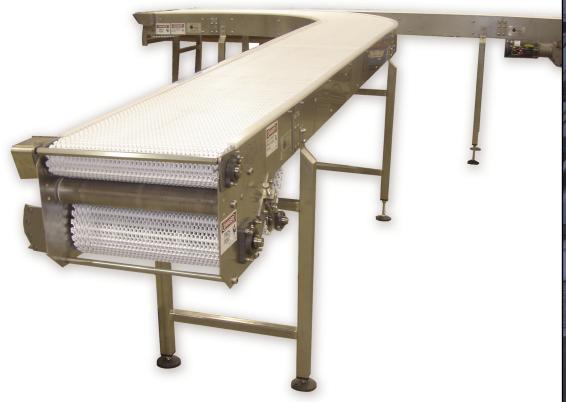

## **Conveyor Systems**

Features: Slicer Feed Systems Pan Return Loops **Product Cooling** Oven Groupers **Proofer Groupers** Oven Feed and Discharge Proofer Feed and Discharge Pan Conveyor Systems **Product Conveyor Systems** Right Angle Transfers Proofed Product Rt. Angle Transfers **Metering Belts** T-Transfers **Accumulation Conveyors** Pan Merging Systems **By-Pass Conveyors Product Transfer Sections** 90° Turns S-Turns 180° Turns Declines/Inclines Reciprocating **Indexing Conveyors Panning Conveyors** Return Spiral Conveyors **Vertical Switches** Magnetic Bed Bucket Elevators