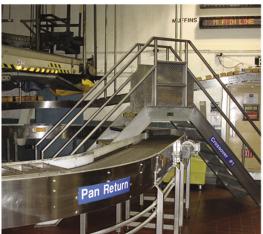

## **Conveyor Systems**

Features: Slicer Feed Systems Pan Return Loops **Product Cooling** Oven Groupers **Proofer Groupers** Oven Feed and Discharge Proofer Feed and Discharge Pan Conveyor Systems **Product Conveyor Systems** Right Angle Transfers Proofed Product Rt. Angle Transfers **Metering Belts** T-Transfers **Accumulation Conveyors** Pan Merging Systems **By-Pass Conveyors Product Transfer Sections** 90° Turns S-Turns 180° Turns Declines/Inclines Reciprocating **Indexing Conveyors Panning Conveyors** Return Spiral Conveyors **Vertical Switches** Magnetic Bed Bucket Elevators