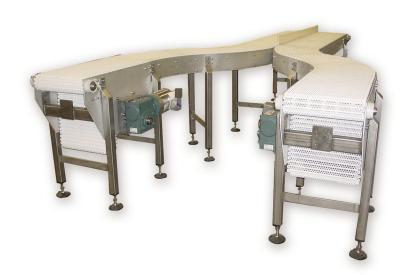

## **Conveyor Systems**

Features: Slicer Feed Systems Pan Return Loops **Product Cooling** Oven Groupers **Proofer Groupers** Oven Feed and Discharge Proofer Feed and Discharge Pan Conveyor Systems **Product Conveyor Systems** Right Angle Transfers Proofed Product Rt. Angle Transfers **Metering Belts** T-Transfers **Accumulation Conveyors** Pan Merging Systems **By-Pass Conveyors Product Transfer Sections** 90° Turns S-Turns 180° Turns Declines/Inclines Reciprocating **Indexing Conveyors Panning Conveyors** Return Spiral Conveyors **Vertical Switches** Magnetic Bed Bucket Elevators